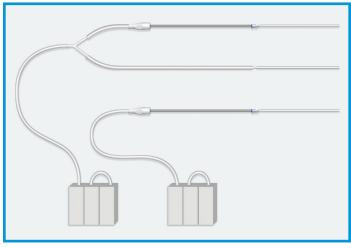

## The PleuraFlow® Active Clearance Technology® System Configuration Guide

The images below represent some common configurations of PleuraFlow and conventional chest tubes with drainage tubing and canister.

One PleuraFlow and one conventional chest tube draining into one canister

Two PleuraFlow chest tubes draining into one canister

Two PleuraFlow chest tubes and one conventional chest tube draining into two canisters

Two PleuraFlow chest tubes and one conventional chest tube draining into one canister

One PleuraFlow and two conventional chest tubes draining into one canister

One PleuraFlow chest tube draining into one canister