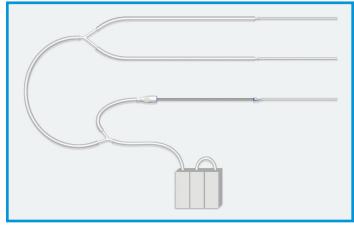

## The PleuraFlow® Active Clearance Technology® System Configuration Guide

The images below represent some common configurations of PleuraFlow and conventional chest tubes with drainage tubing and canister.

One PleuraFlow and one conventional chest tube draining into one canister

Two PleuraFlow chest tubes draining into one canister

Two PleuraFlow chest tubes and one conventional chest tube draining into two canisters

Two PleuraFlow chest tubes and one conventional chest tube draining into one canister

One PleuraFlow and two conventional chest tubes draining into one canister

One PleuraFlow chest tube draining into one canister