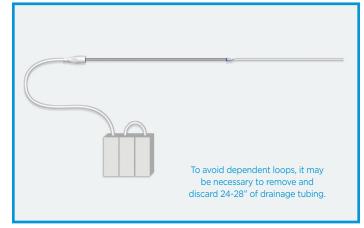

## The PleuraFlow® Active Clearance Technology® System Configuration Guide

The images below represent some common configurations of PleuraFlow and conventional chest tubes with drainage tubing and canister.

Two PleuraFlow chest tubes and one conventional chest tube draining into one canister

One PleuraFlow and two conventional chest tubes draining into one canister

One PleuraFlow chest tube draining into one canister