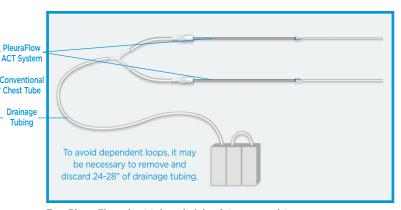

## The PleuraFlow® Active Clearance Technology® System Configuration Guide

The images below represent some common configurations of PleuraFlow and conventional chest tubes with drainage tubing and canister.

One PleuraFlow and one conventional chest tube draining into one canister

Two PleuraFlow chest tubes draining into one canister

Two PleuraFlow chest tubes and one conventional chest tube draining into two canisters