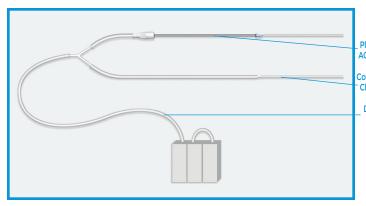

## The PleuraFlow® Active Clearance Technology® System Configuration Guide

The images below represent some common configurations of PleuraFlow and conventional chest tubes with drainage tubing and canister.

One PleuraFlow and one conventional chest tube draining into one canister

Two PleuraFlow chest tubes draining into one canister

Two PleuraFlow chest tubes and one conventional chest tube draining into two canisters