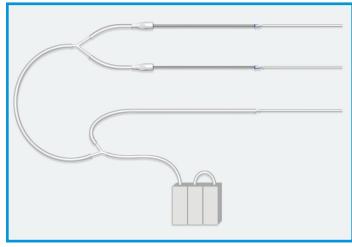

## The PleuraFlow® Active Clearance Technology® System Configuration Guide

The images below represent some common configurations of PleuraFlow and conventional chest tubes with drainage tubing and canister.

Two PleuraFlow chest tubes and one conventional chest tube draining into one canister

One PleuraFlow and two conventional chest tubes draining into one canister

One PleuraFlow chest tube draining into one canister