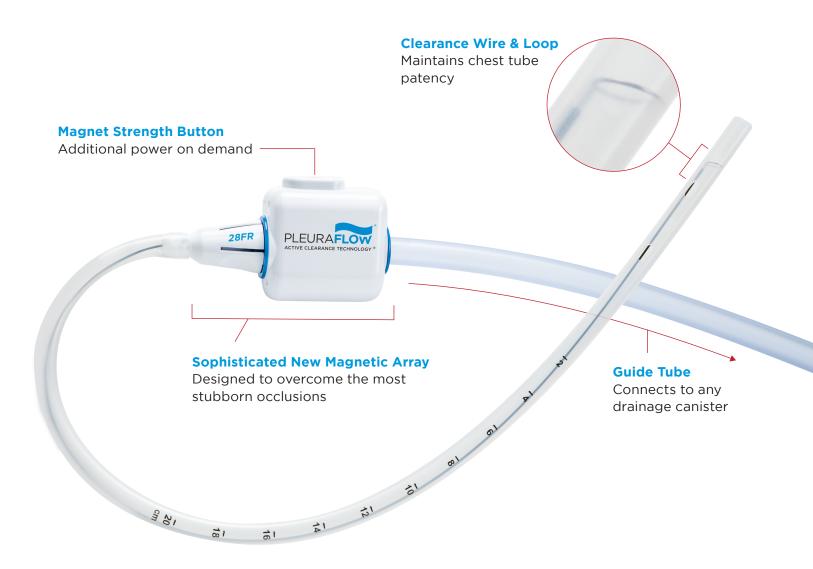

## The Only Clinically Proven Active Clearance System

**PleuraFlow ACT**<sup>®</sup> is more user-friendly than ever. Our next-gen 510K-cleared technology has been optimized to deliver additional power with the push of a button. Giving you the control needed to prevent or minimize the risks of retained blood complications like tamponade and pleural or pericardial effusions.